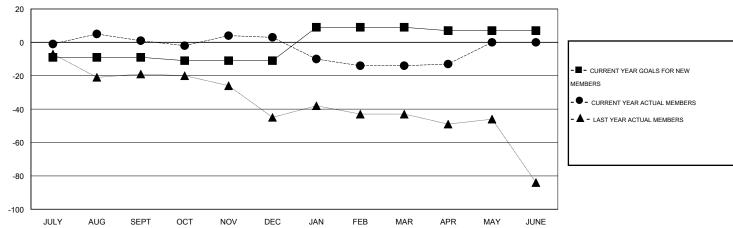

### GOALS AND ACTUAL MEMBERS CUMULATIVE

| DROPPED CLUBS: 2  DROPPED MEMBERS |               | 25 CLUBS OF 48 ADDED 1 OR MORE NEW MEMBERS | GENDER DISTRIBUTION  MALE 632 (65.  FEMALE 332 (34. | •          |
|-----------------------------------|---------------|--------------------------------------------|-----------------------------------------------------|------------|
| DECEASED  CLUB CANCELLED          | 16<br>0<br>94 | CLICK HERE FOR HEALTH ASSESSMENT DATA      | FAMILY UNIT MEMBERS HEAD OF HOUSEHOLD               | 232<br>114 |
| OTHER TOTAL                       | 110           |                                            | NON-HEAD OF HOUSEHOLD                               | 118        |